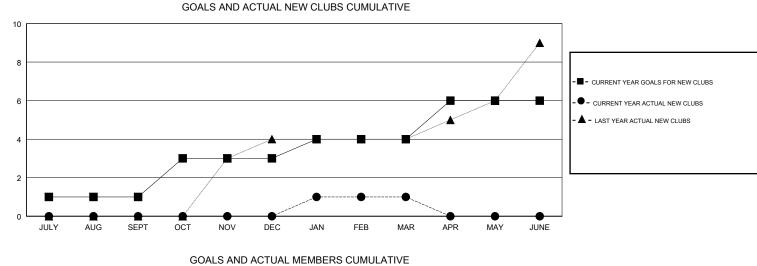

## LOCATION KENYA AFRICA

GMT CA

| Clubs<br>RESULTS FOR 2017-2018 |   |   |   | Members<br>RESULTS FOR 2017-2018 |    |    |     |
|--------------------------------|---|---|---|----------------------------------|----|----|-----|
|                                |   |   |   |                                  |    |    |     |
| JULY/AUG/SEPT                  | 1 | 0 | 0 | JULY/AUG/SEPT                    | 30 | 15 | 11  |
| OCT/NOV/DEC                    | 2 | 0 | 5 | OCT/NOV/DEC                      | 55 | 26 | 166 |
| JAN/FEB/MAR                    | 1 | 1 | 0 | JAN/FEB/MAR                      | 25 | 60 | 29  |
| APR/MAY/JUNE                   | 2 | 0 | 0 | APR/MAY/JUNE                     | 50 | 0  | 0   |