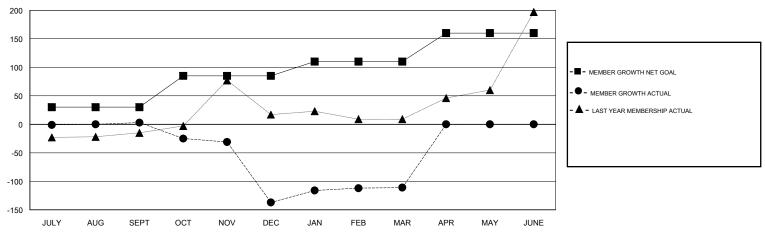

## LOCATION KENYA AFRICA

GMT CA

| Clubs<br>RESULTS FOR 2017-2018 |   |   |   | Members<br>RESULTS FOR 2017-2018 |    |    |     |
|--------------------------------|---|---|---|----------------------------------|----|----|-----|
|                                |   |   |   |                                  |    |    |     |
| JULY/AUG/SEPT                  | 1 | 0 | 0 | JULY/AUG/SEPT                    | 30 | 15 | 11  |
| OCT/NOV/DEC                    | 2 | 0 | 5 | OCT/NOV/DEC                      | 55 | 26 | 166 |
| JAN/FEB/MAR                    | 1 | 1 | 0 | JAN/FEB/MAR                      | 25 | 60 | 29  |
| APR/MAY/JUNE                   | 2 | 0 | 0 | APR/MAY/JUNE                     | 50 | 0  | 0   |